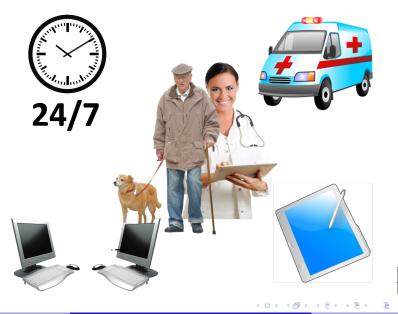

Petrozavodsk State University Department of Computer Science



# Alexey Zakharov, Igor Yamushev, Ilya Vershinin, Andrey Chaplygin, Stepan Salov, Nikolay Lebedev, Yulia Zavyalova, Alexander Borodin

### On the Development of Doctor Workplace for CardiaCare Service

This research is financially supported by the Ministry of Education and Science of the Russian Federation within project # 14.574.21.0060 (RFMEFI57414X0060) of Federal Target Program "Research and development on priority directions of scientific-technological complex of Russia for 2014–2020".



AMICT 2015 conference May 13–14, Petrozavodsk, Russia

# Motivation



Benefits



AMICT 2015

3 / 9

590

# Goal

To develop a component for CardiaCare heart function monitoring service providing the doctors with virtual workplace to view and annotate cardiogram recordings. Platforms:

- Web
- Android
- Windows
- iOS



ъ

# Web-application





### AMICT 2015

### Ilya Vershinin

э

(日) (四) (王) (王)

# Android application



590

# iOS application

| ••⊙⊙ MTS RUS 중 21:44     | * <b>—</b> *<br>Č |
|--------------------------|-------------------|
| Иванов Иван Иванович     | >                 |
| Петров Петр Петрович     | >                 |
| Сидоров Сидор Сидорович  | >                 |
| Сергеев Сергей Сергеевич | >                 |
| Егоров Егор Егорович     | >                 |





### AMICT 2015

### Ilya Vershinin

э

ъ

# Windows Metro application





####