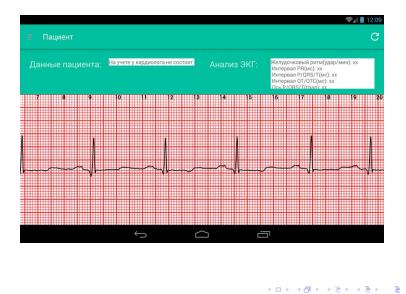

orodin

### On the Development of Doctor Workplace for CardiaCare Service

This research is financially supported by the Ministry of Education and Science of the Russian Federation within project # 14.574.21.0060 (RFMEFI57414X0060) of Federal Target Program "Research and development on priority directions of scientific-technological complex of Russia for 2014–2020".



AMICT 2015 conference May 13–14, Petrozavodsk, Russia

# Motivation



Benefits



AMICT 2015

3 / 9

590

# Goal

To develop a component for CardiaCare heart function monitoring service providing the doctors with virtual workplace to view and annotate cardiogram recordings. Platforms:

- Web
- Android
- Windows
- iOS



ъ

# Web-application





### AMICT 2015

### Ilya Vershinin

э

(日) (四) (王) (王)

# Android application



590

# iOS application

| ••⊙⊙ MTS RUS 중 21:44     | * <b>—</b> *<br>Č |
|--------------------------|-------------------|
| Иванов Иван Иванович     | >                 |
| Петров Петр Петрович     | >                 |
| Сидоров Сидор Сидорович  | >                 |
| Сергеев Сергей Сергеевич | >                 |
| Егоров Егор Егорович     | >                 |





### AMICT 2015

### Ilya Vershinin

э

ъ

# Windows Metro application





#### AMICT 2015

э

< ∃⇒

- - B

A B + 
A B +
A
B
A
B
A
B
A
B
A
A
A
A
A
A
A
A
A
A
A
A
A
A
A
A
A
A
A
A
A
A
A
A
A
A
A
A
A
A
A
A
A
A
A
A
A
A
A
A
A
A
A
A
A
A
A
A
A
A
A
A
A
A
A
A
A
A
A
A
A
A
A
A
A
A
A
A
A
A
A
A
A
A
A
A
A
A
A
A
A
A
A
A
A
A
A
A
A
A
A
A
A
A
A
A
A
A
A
A
A
A
A
A
A
A
A
A
A
A
A
A
A
A
A
A
A
A
A
A
A
A
A
A
A
A
A
A
A
A
A
A
A
A
A
A
A
A
A
A
A
A
A
A
A