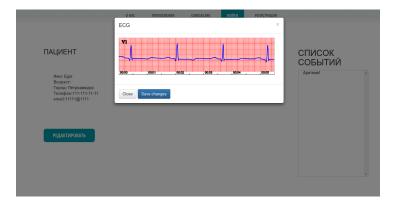

inin, Andrey Chaplygin, Stepan Salov, Nikolay Lebedev, Yulia Zavyalova, Alexander Borodin

### On the Development of Doctor Workplace for CardiaCare Service

This research is financially supported by the Ministry of Education and Science of the Russian Federation within project # 14.574.21.0060 (RFMEFI57414X0060) of Federal Target Program "Research and development on priority directions of scientific-technological complex of Russia for 2014–2020".



AMICT 2015 conference May 13–14, Petrozavodsk, Russia

# Motivation



Benefits



AMICT 2015

3 / 9

590

# Goal

To develop a component for CardiaCare heart function monitoring service providing the doctors with virtual workplace to view and annotate cardiogram recordings. Platforms:

- Web
- Android
- Windows
- iOS



ъ

# Web-application





### AMICT 2015

### Ilya Vershinin

э

(日) (四) (王) (王)

# Android application



590

# iOS application

| ••⊙⊙ MTS RUS 중 21:44     | * <b>—</b> *<br>Č |
|--------------------------|-------------------|
| Иванов Иван Иванович     | >                 |
| Петров Петр Петрович     | >                 |
| Сидоров Сидор Сидорович  | >                 |
| Сергеев Сергей Сергеевич | >                 |
| Егоров Егор Егорович     | >                 |





### AMICT 2015

### Ilya Vershinin

э

ъ

# Windows Metro application





#### AMICT 2015

э

< ∃⇒

- - B

A B + 
A B +
A
B
A
B
A
B
A
B
A
A
A
A
A
A
A
A
A
A
A
A
A
A
A
A
A
A
A
A
A
A
A
A
A
A
A
A
A
A
A
A
A
A
A
A
A
A
A
A
A
A
A
A
A
A
A
A
A
A
A
A
A
A
A
A
A
A
A
A
A
A
A
A
A
A
A
A
A
A
A
A
A
A
A
A
A
A
A
A
A
A
A
A
A
A
A
A
A
A
A
A
A
A
A
A
A
A
A
A
A
A
A