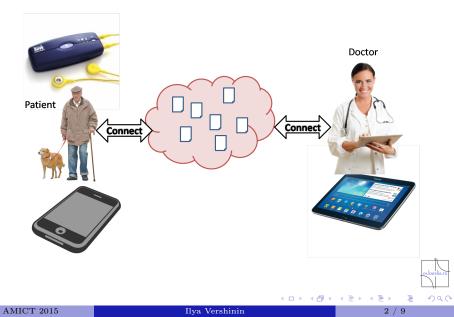

# Goal

To develop a component for CardiaCare heart function monitoring service providing the doctors with virtual workplace to view and annotate cardiogram recordings. Platforms:

- Web
- Android
- Windows
- iOS