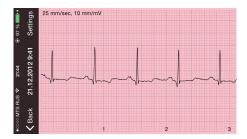

AMICT 2015 conference May 13–14, Petrozavodsk, Russia

# Motivation



Benefits



AMICT 2015

3 / 9

590

# Goal

To develop a component for CardiaCare heart function monitoring service providing the doctors with virtual workplace to view and annotate cardiogram recordings. Platforms:

- Web
- Android
- Windows
- iOS



ъ

# Web-application





### AMICT 2015

### Ilya Vershinin

э

(日) (四) (王) (王)

# Android application



590

# iOS application

| ••⊙⊙ MTS RUS 중 21:44     | * <b>—</b> *<br>Č |
|--------------------------|-------------------|
| Иванов Иван Иванович     | >                 |
| Петров Петр Петрович     | >                 |
| Сидоров Сидор Сидорович  | >                 |
| Сергеев Сергей Сергеевич | >                 |
| Егоров Егор Егорович     | >                 |





### AMICT 2015

### Ilya Vershinin

э

ъ

# Windows Metro application





#### AMICT 2015

э

< ∃⇒

- - B

A B + 
A B +
A
B
A
B
A
B
A
B
A
A
A
A
A
A
A
A
A
A
A
A
A
A
A
A
A
A
A
A
A
A
A
A
A
A
A
A
A
A
A
A
A
A
A
A
A
A
A
A
A
A
A
A
A
A
A
A
A
A
A
A
A
A
A
A
A
A
A
A
A
A
A
A
A
A
A
A
A
A
A
A
A
A
A
A
A
A
A
A
A
A
A
A
A
A
A
A
A
A
A
A
A
A
A
A
A
A
A
A
A
A
A
A
A
A
A
A
A
A
A
A
A
A
A
A
A
A
A
A
A
A
A
A
A
A
A
A
A
A
A
A
A
A
A
A
A
A
A
A
A
A
A
A
A
A
A
A
A
A
A
A
A
A
A
A
A
A
A
A
A
A
A
A
A
A
A
A
A
A
A
A
A
A
A
A
A
A
A
A
A
A
A
A
A
A
A
A
A
A
A
A
A
A
A
A
A
A
A
A
A
A
A
A
A
A
A
A
A
A
A
A
A
A
A
A
A
A
A
A
A
A
A
A
A
A
A
A
A
A
A
A
A
A
A
A
A
A
A
A
A
A
A
A
A
A
A
A
A
A
A
A
A
A
A
A
A
A
A
A
A
A
A
A
A
A
A
A
A
A
A
A
A
A
A
A
A
A
A
A
A
A
A
A
A
A
A
A
A
A
A
A
A
A
A
A
A
A
A
A
A
A
A
A
A
A
A
A
A
A
A
A
A
A
A
A
A
A
A
A
A
A
A
A
A
A
A
A
A